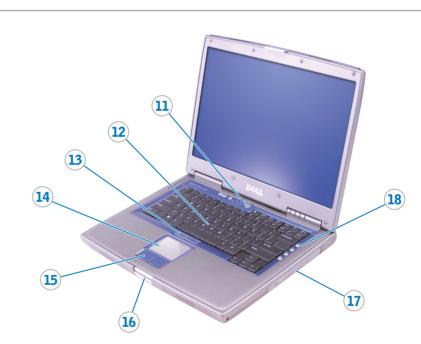

Dell™ コンピュータをセットアップして使用す る前に、『オーナーズマニュアル』の安全にお使いいただくための注意をよくお読みください。 詳細な機能の一覧についても『オーナーズマニ ュアル』を参照してください。

| 1. Modem connector          |
|-----------------------------|
| 2. Network connector        |
| 3. USB connectors           |
| 4. S-video TV-out connector |
| 5. AC adapter               |
| 6. AC adapter connector     |
| 7. IEEE 1394 connector      |
| 8. PC Card slot             |
| 9. Audio connectors         |
| 10. Hard drive bay          |
| 11. Power button            |
| 12. Track stick             |
| 13. Track stick buttons     |
| 14. Touch pad               |
| 15. Touch pad buttons       |
| 16. Display latch           |
| 17. Module bay              |
| 18. Media control buttons   |
|                             |
|                             |

| 1. モデムコネクタ                        |
|-----------------------------------|
| <ol> <li>2. ネットワークコネクタ</li> </ol> |
|                                   |
| 3. USB コネクタ                       |
| <b>4. S-</b> ビデオ TV 出力コネクタ        |
| 5. AC アダプタ                        |
| 6. AC アダプタコネクタ                    |
| 7. IEEE 1394 コネクタ                 |
| 8. PC カードスロット                     |
| 9. オーディオコネクタ                      |
| 10. ハードドライブベイ                     |
| 11. 電源ボタン                         |
| 12. トラックスティック                     |
| 13. トラックスティックボタン                  |
| 14. タッチパッド                        |
| 15. タッチパッドボタン                     |
| 16. ディスプレイラッチ                     |
| 17. モジュールベイ                       |
| 18. メディアコントロールボタン                 |
|                                   |