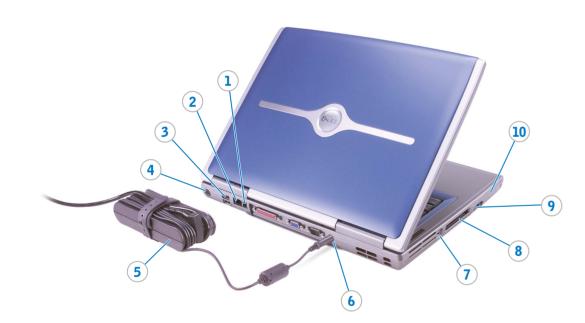

Dell™ コンピュータをセットアップして使用す る前に、『オーナーズマニュアル』の安全にお使いいただくための注意をよくお読みください。 詳細な機能の一覧についても『オーナーズマニ ュアル』を参照してください。

| 1. Modem connector          |
|-----------------------------|
| 2. Network connector        |
| 3. USB connectors           |
| 4. S-video TV-out connector |
| 5. AC adapter               |
| 6. AC adapter connector     |
| 7. IEEE 1394 connector      |
| 8. PC Card slot             |
| 9. Audio connectors         |
| 10. Hard drive bay          |
| 11. Power button            |
| 12. Track stick             |
| 13. Track stick buttons     |
| 14. Touch pad               |
| 15. Touch pad buttons       |
| 16. Display latch           |
| 17. Module bay              |
| 18. Media control buttons   |
|                             |
|                             |

| 1. モデムコネクタ                        |
|-----------------------------------|
| <ol> <li>2. ネットワークコネクタ</li> </ol> |
|                                   |
| 3. USB コネクタ                       |
| <b>4. S-</b> ビデオ TV 出力コネクタ        |
| 5. AC アダプタ                        |
| 6. AC アダプタコネクタ                    |
| 7. IEEE 1394 コネクタ                 |
| 8. PC カードスロット                     |
| 9. オーディオコネクタ                      |
| 10. ハードドライブベイ                     |
| 11. 電源ボタン                         |
| 12. トラックスティック                     |
| 13. トラックスティックボタン                  |
| 14. タッチパッド                        |
| 15. タッチパッドボタン                     |
| 16. ディスプレイラッチ                     |
| 17. モジュールベイ                       |
| 18. メディアコントロールボタン                 |
|                                   |