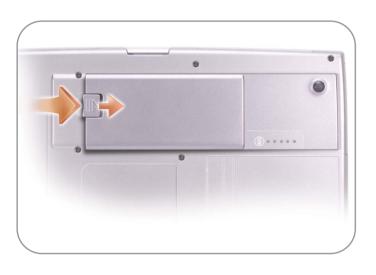

#### **Battery Bay**

To remove a battery, slide and lift the latch release on the bottom of the computer.

#### 电池槽

要取出电池,请滑动并提起计算机底部的 释放闩锁。

#### バッテリーベイ

バッテリーを取り外すには、コンピュータ 底面のリリースラッチをスライドして持ち 上げます。